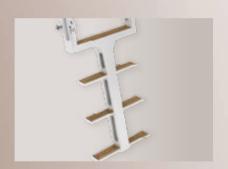

#### MAIN BODY

- · INCLUDING FIRST STEP
- · INCLUDING SMALL QUICK-LOCK SYSTEM
- · INCLUDING HIGH-POLISHED STAINLESS STEEL DECK FITTINGS
- · WIDTH OF STEPS: 300 MM TO 900 MM

LADDER STEP UP TO 14 STEPS

**FOLDABLE OR NON-FOLDABLE** 

#### WALKING AREA

- · TEAK COVERING
- · ANTI-SLIP SURFACE

**MULTIFLIPPER VERSION DIVING LADDER STEPS** 

STORAGE BAG COLOUR OF YOUR CHOICE

**PRODUCTION PERIOD: 8 WEEKS** SAFE WORKING LOAD: 150 KG EACH STEP **ESTIMATED WEIGHT:** 4.4 KG PER METRE **SPACE BETWEEN STEPS: 300 MM** 