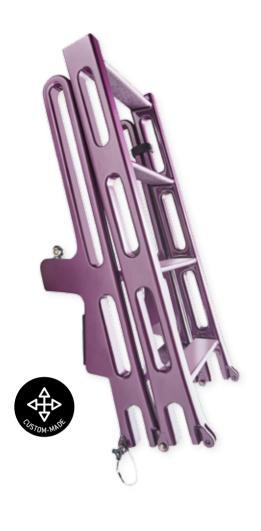

# **YOUR OWN MULTILADDER**

### HINGES

HIGH-QUALITY HINGES ARE LOCATED IN THE MIDDLE OF THE MULTILADDER WITH THE CARBON FIBRE RECEPTACLES AND AN AXLE MADE OF A SPECIAL TITANIUM ALLOY, THE LADDER CAN BE FOLDED TO HALF OF ITS TOTAL LENGTH. THIS SAVES STOWAGE SPACE AND ENABLES EASY HANDLING ON BOARD.