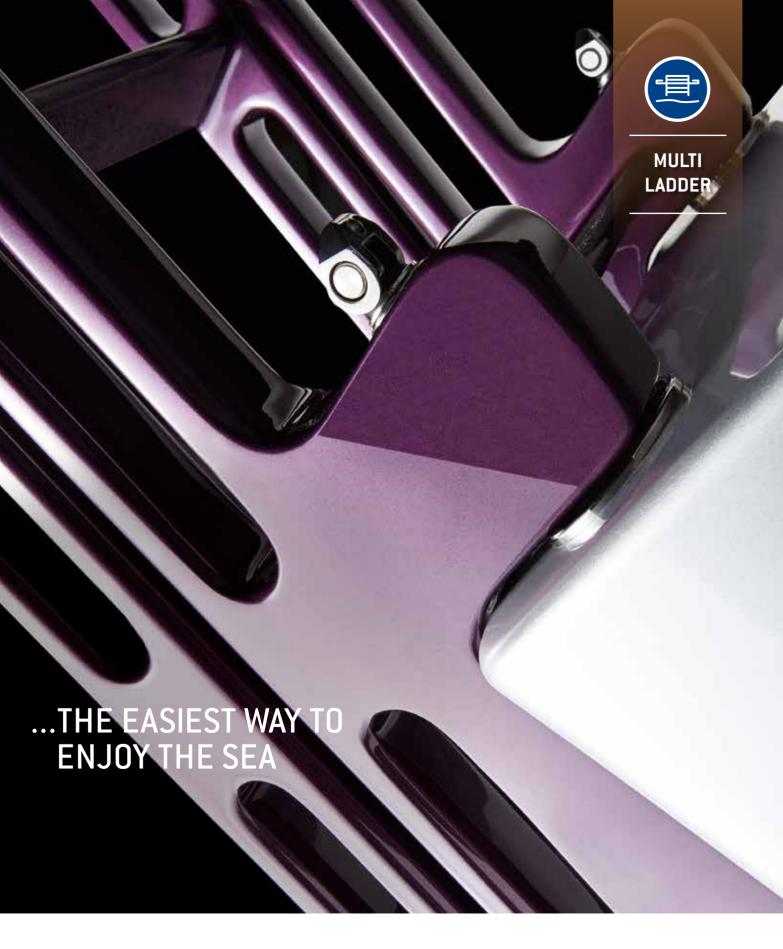

# CRAFTSMANSHIP OF THE HIGHEST STANDARD

Multiplex swim ladders are all handcrafted to respond to the demands of the yachting world and are customised to meet your individual requirements — a philosophy that allows us to guarantee the highest standards of quality. The multiplex multiladder system is based on the multiplex typical carbon fibre compound construction system. This lightness of this ladder construction enables easy assembly and dismantled. The use of carbon fibre and stainless steel ensures 100 % corrosion resistance. Multiplex swim ladders are also characterised by optimum ergonomic features and need less space for stowage.

QUICK INSTALLATION
PROTECTED QUICK-LOCK SYSTEM
BY MULTIPLEX

ALL METAL JOINTS ARE MADE OF V4A STAINLESS STEEL, WHICH ENSURES 100% PROTECTION. THE INNOVATIVE SYSTEM GUARANTEES REMARKABLE STABILITY AND AND A LONG LIFE.