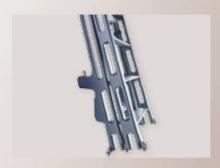

QUICK INSTALLATION
PROTECTED QUICK-LOCK SYSTEM
BY MULTIPLEX

ALL METAL JOINTS ARE MADE OF V4A STAINLESS STEEL, WHICH ENSURES 100% PROTECTION. THE INNOVATIVE SYSTEM GUARANTEES REMARKABLE STABILITY AND AND A LONG LIFE.

### HINGES

HIGH-QUALITY HINGES ARE LOCATED IN THE MIDDLE OF THE MULTILADDER WITH THE CARBON FIBRE RECEPTACLES AND AN AXLE MADE OF A SPECIAL TITANIUM ALLOY, THE LADDER CAN BE FOLDED TO HALF OF ITS TOTAL LENGTH. THIS SAVES STOWAGE SPACE AND ENABLES EASY HANDLING ON BOARD.