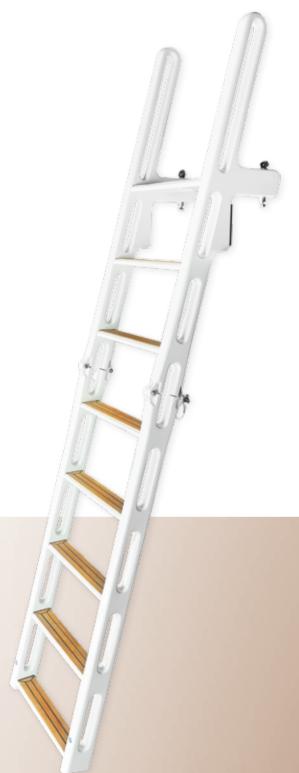

#### MAIN BODY

- · INCLUDING FIRST STEP
- · INCLUDING SMALL QUICK-LOCK SYSTEM
- · INCLUDING HIGH-POLISHED STAINLESS STEEL DECK FITTINGS
- · WIDTH OF STEPS: 300 MM TO 900 MM

LADDER STEP UP TO 14 STEPS

**FOLDABLE OR NON-FOLDABLE** 

#### WALKING AREA

- · TEAK COVERING
- · ANTI-SLIP SURFACE

**MULTIFLIPPER VERSION DIVING LADDER STEPS** 

STORAGE BAG COLOUR OF YOUR CHOICE

**PRODUCTION PERIOD: 8 WEEKS** SAFE WORKING LOAD: 150 KG EACH STEP **ESTIMATED WEIGHT:** 4.4 KG PER METRE **SPACE BETWEEN STEPS: 300 MM** 

## **DETAILS FOR YOUR MULTILADDER-SYSTEM!**

**ANTI-SLIP SURFACE** 

TEAK SURFACE

**EASY FOLDING** 

MULTIFLIPPER

HIGH-POLISHED STAINLESS STEEL DECK FITTING

SMALL QUICK-LOCK SYSTEM

SPARE PARTS