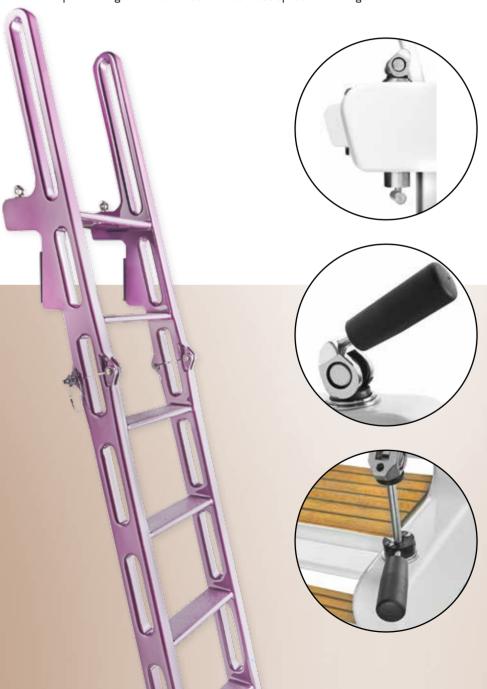

QUICK INSTALLATION
PROTECTED QUICK-LOCK SYSTEM
BY MULTIPLEX

ALL METAL JOINTS ARE MADE OF V4A STAINLESS STEEL, WHICH ENSURES 100% PROTECTION. THE INNOVATIVE SYSTEM GUARANTEES REMARKABLE STABILITY AND AND A LONG LIFE.

#### MAIN BODY

- · INCLUDING FIRST STEP
- · INCLUDING SMALL QUICK-LOCK SYSTEM
- · INCLUDING HIGH-POLISHED STAINLESS STEEL DECK FITTINGS
- · WIDTH OF STEPS: 300 MM TO 900 MM

LADDER STEP UP TO 14 STEPS

**FOLDABLE OR NON-FOLDABLE** 

#### WALKING AREA

- · TEAK COVERING
- · ANTI-SLIP SURFACE

**MULTIFLIPPER VERSION DIVING LADDER STEPS** 

STORAGE BAG COLOUR OF YOUR CHOICE

**PRODUCTION PERIOD: 8 WEEKS** SAFE WORKING LOAD: 150 KG EACH STEP **ESTIMATED WEIGHT:** 4.4 KG PER METRE **SPACE BETWEEN STEPS: 300 MM** 

## **DETAILS FOR YOUR MULTILADDER-SYSTEM!**

**ANTI-SLIP SURFACE** 

TEAK SURFACE

**EASY FOLDING** 

MULTIFLIPPER

HIGH-POLISHED STAINLESS STEEL DECK FITTING

SMALL QUICK-LOCK SYSTEM

SPARE PARTS