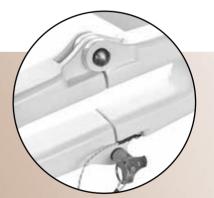

QUICK INSTALLATION
PROTECTED QUICK-LOCK SYSTEM
BY MULTIPLEX

ALL METAL JOINTS ARE MADE OF V4A STAINLESS STEEL, WHICH ENSURES 100% PROTECTION. THE INNOVATIVE SYSTEM GUARANTEES REMARKABLE STABILITY AND AND A LONG LIFE.

### HINGES

HIGH-QUALITY HINGES ARE LOCATED IN THE MIDDLE OF THE MULTILADDER WITH THE CARBON FIBRE RECEPTACLES AND AN AXLE MADE OF A SPECIAL TITANIUM ALLOY, THE LADDER CAN BE FOLDED TO HALF OF ITS TOTAL LENGTH. THIS SAVES STOWAGE SPACE AND ENABLES EASY HANDLING ON BOARD.