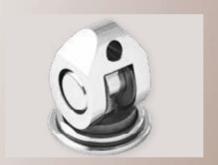

QUICK INSTALLATION
PROTECTED QUICK-LOCK SYSTEM
BY MULTIPLEX

ALL METAL JOINTS ARE MADE OF V4A STAINLESS STEEL, WHICH ENSURES 100% PROTECTION. THE INNOVATIVE SYSTEM GUARANTEES REMARKABLE STABILITY AND AND A LONG LIFE.