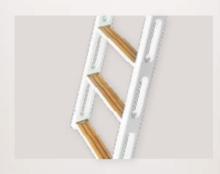

# CRAFTSMANSHIP OF THE HIGHEST STANDARD

Multiplex swim ladders are all handcrafted to respond to the demands of the yachting world and are customised to meet your individual requirements — a philosophy that allows us to guarantee the highest standards of quality. The multiplex multiladder system is based on the multiplex typical carbon fibre compound construction system. This lightness of this ladder construction enables easy assembly and dismantled. The use of carbon fibre and stainless steel ensures 100 % corrosion resistance. Multiplex swim ladders are also characterised by optimum ergonomic features and need less space for stowage.

#### MAIN BODY

- · INCLUDING FIRST STEP
- · INCLUDING SMALL QUICK-LOCK SYSTEM
- · INCLUDING HIGH-POLISHED STAINLESS STEEL DECK FITTINGS
- · WIDTH OF STEPS: 300 MM TO 900 MM

LADDER STEP UP TO 14 STEPS

**FOLDABLE OR NON-FOLDABLE** 

#### WALKING AREA

- · TEAK COVERING
- · ANTI-SLIP SURFACE

**MULTIFLIPPER VERSION DIVING LADDER STEPS** 

STORAGE BAG COLOUR OF YOUR CHOICE

**PRODUCTION PERIOD: 8 WEEKS** SAFE WORKING LOAD: 150 KG EACH STEP **ESTIMATED WEIGHT:** 4.4 KG PER METRE **SPACE BETWEEN STEPS: 300 MM** 