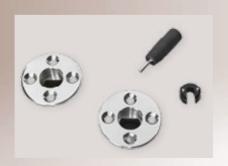

#### MAIN BODY

- · INCLUDING FIRST STEP
- · INCLUDING SMALL QUICK-LOCK SYSTEM
- · INCLUDING HIGH-POLISHED STAINLESS STEEL DECK FITTINGS
- · WIDTH OF STEPS: 300 MM TO 900 MM

LADDER STEP UP TO 14 STEPS

**FOLDABLE OR NON-FOLDABLE** 

## **DETAILS FOR YOUR MULTILADDER-SYSTEM!**

**ANTI-SLIP SURFACE** 

TEAK SURFACE

**EASY FOLDING** 

MULTIFLIPPER

HIGH-POLISHED STAINLESS STEEL DECK FITTING

SMALL QUICK-LOCK SYSTEM

SPARE PARTS