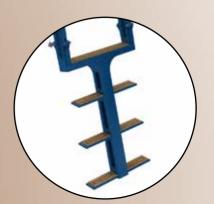

# **YOUR OWN MULTILADDER**

#### MAIN BODY

- · INCLUDING FIRST STEP
- · INCLUDING SMALL QUICK-LOCK SYSTEM
- · INCLUDING HIGH-POLISHED STAINLESS STEEL DECK FITTINGS
- · WIDTH OF STEPS: 300 MM TO 900 MM

LADDER STEP UP TO 14 STEPS

**FOLDABLE OR NON-FOLDABLE** 