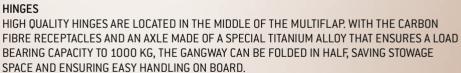

#### HINGES

A) THE HOISTING SYSTEM SUPPORTS YOU WHEN MOUNTING AND DISMOUNTING THE MULTIFLAP.

B) THE JUMPER SYSTEM ENSURES STABLE POSITIONING OF THE GANGWAY. IT STABILISES THE MULTIFLAP AGAINST THE EFFECT OF WAVES OR OTHER LATERAL MOVEMENTS.