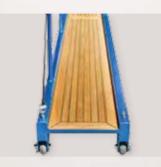

## **YOUR OWN MULTIFLAP**

TOTAL LENGTH: UP TO 9,000 MM TOTAL WIDTH: UP TO 900 MM

FOLDABLE OR NON-FOLDABLE

COLOUR OF YOUR CHOICE

WALKING AREA · TEAK COVERING

· ANTI SLIP SURFACE