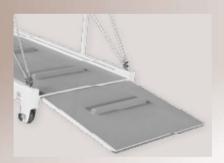

# **DETAILS OF YOUR MULTIFLAP-SYSTEM!**

ANTI-SLIP SURFACE

TEAK SURFACE

TEAK HANDRAIL

**CARBON HANDRAIL** 

CARBON STANCHIONS WITH ROPE STAINLESS STEEL STANCHION WITH ROPE

LED ILLUMINATION

**BOARDING RAMP** 