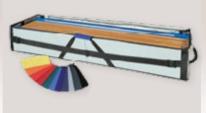

WE DEVELOP CUSTOMISED SOLUTIONS

## **YOUR OWN MULTIFLAP**

TOTAL LENGTH: UP TO 9,000 MM TOTAL WIDTH: UP TO 900 MM

FOLDABLE OR NON-FOLDABLE

COLOUR OF YOUR CHOICE

WALKING AREA · TEAK COVERING

· ANTI SLIP SURFACE

#### HANDRAIL

- · CARBON STANCHIONS WITH ROPE
- · STAINLESS STEEL STANCHIONS WITH ROPE
- · TEAK HANDRAIL WITH CARBON STANCHIONS
- · CARBON HANDRAIL WITH CARBON
- · STANCHIONS

STORAGE BAG COLOUR OF YOUR CHOICE

STORAGE BAG

ASK ABOUT OUR OTHER CUSTOMISED SOLUTIONS!

**multiplex GmbH** Zur Westpier 3 28755 Bremen, Germany

Tel.: +49(0)421 / 61 07 26-0 Fax: +49(0)421 / 61 07 26-80

multiplexgmbh.com