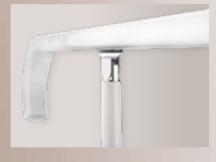

Multiplex gangways are manufactured with firstclass craftmanship, in line with LR Lloyds Register guidelines.

QUICK INSTALLATION THE MULTIFLAP PROVIDES MAXIMUM FREEDOM OF MOVEMENT AND SAFE ANCHORAGE

FEMALE AND MALE FITTING MADE FROM MIRROR-POLISHED STAINLESS STEEL