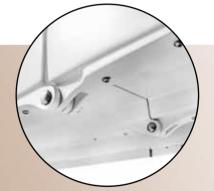

Multiplex gangways are manufactured with firstclass craftmanship, in line with LR Lloyds Register guidelines.

QUICK INSTALLATION THE MULTIFLAP PROVIDES MAXIMUM FREEDOM OF MOVEMENT AND SAFE ANCHORAGE

FEMALE AND MALE FITTING MADE FROM MIRROR-POLISHED STAINLESS STEEL

#### HINGES

A) THE HOISTING SYSTEM SUPPORTS YOU WHEN MOUNTING AND DISMOUNTING THE MULTIFLAP.

B) THE JUMPER SYSTEM ENSURES STABLE POSITIONING OF THE GANGWAY. IT STABILISES THE MULTIFLAP AGAINST THE EFFECT OF WAVES OR OTHER LATERAL MOVEMENTS.