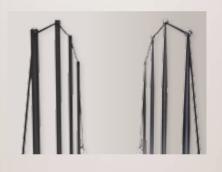

#### HANDRAIL

- · CARBON STANCHIONS WITH ROPE
- · STAINLESS STEEL STANCHIONS WITH ROPE
- · TEAK HANDRAIL WITH CARBON STANCHIONS
- · CARBON HANDRAIL WITH CARBON
- · STANCHIONS

STORAGE BAG COLOUR OF YOUR CHOICE