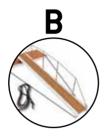

#### HINGES

A) THE HOISTING SYSTEM SUPPORTS YOU WHEN MOUNTING AND DISMOUNTING THE MULTIFLAP.

B) THE JUMPER SYSTEM ENSURES STABLE POSITIONING OF THE GANGWAY. IT STABILISES THE MULTIFLAP AGAINST THE EFFECT OF WAVES OR OTHER LATERAL MOVEMENTS.