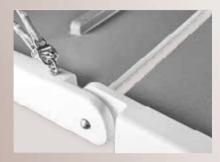

Multiplex gangways are manufactured with firstclass craftmanship, in line with LR Lloyds Register guidelines.

QUICK INSTALLATION THE MULTIFLAP PROVIDES MAXIMUM FREEDOM OF MOVEMENT AND SAFE ANCHORAGE

FEMALE AND MALE FITTING MADE FROM MIRROR-POLISHED STAINLESS STEEL

#### HINGES

A) THE HOISTING SYSTEM SUPPORTS YOU WHEN MOUNTING AND DISMOUNTING THE MULTIFLAP.

B) THE JUMPER SYSTEM ENSURES STABLE POSITIONING OF THE GANGWAY. IT STABILISES THE MULTIFLAP AGAINST THE EFFECT OF WAVES OR OTHER LATERAL MOVEMENTS.