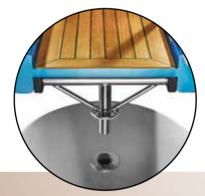

#### HINGES

A) THE HOISTING SYSTEM SUPPORTS YOU WHEN MOUNTING AND DISMOUNTING THE MULTIFLAP.

B) THE JUMPER SYSTEM ENSURES STABLE POSITIONING OF THE GANGWAY. IT STABILISES THE MULTIFLAP AGAINST THE EFFECT OF WAVES OR OTHER LATERAL MOVEMENTS.