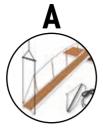

#### HINGES

A) THE HOISTING SYSTEM SUPPORTS YOU WHEN MOUNTING AND DISMOUNTING THE MULTIFLAP.

B) THE JUMPER SYSTEM ENSURES STABLE POSITIONING OF THE GANGWAY. IT STABILISES THE MULTIFLAP AGAINST THE EFFECT OF WAVES OR OTHER LATERAL MOVEMENTS.