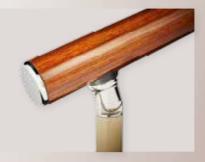

Multiplex gangways are manufactured with firstclass craftmanship, in line with LR Lloyds Register guidelines.

QUICK INSTALLATION THE MULTIFLAP PROVIDES MAXIMUM FREEDOM OF MOVEMENT AND SAFE ANCHORAGE

FEMALE AND MALE FITTING MADE FROM MIRROR-POLISHED STAINLESS STEEL